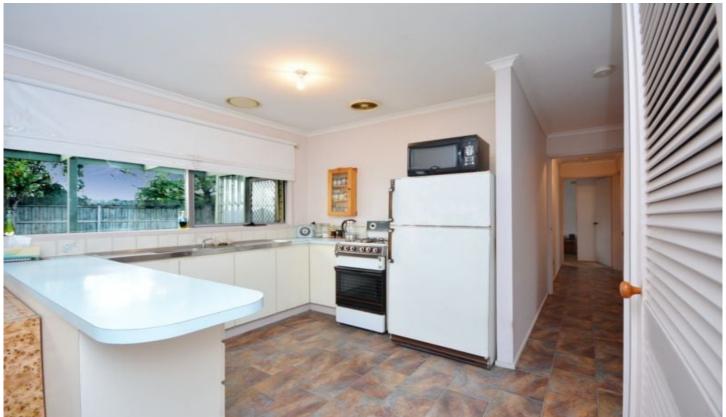

Featuring separate entry foyer, 3 bedrooms all with built in robes, lounge living room, kitchen with adjoining meals area, a fantastic under cover entertaining area, bright bathroom, laundry and a huge 2 car garage.

Fixtures and fittings include: fixed floor coverings, gas stove, ceiling fans, evaporative cooling, gas heater and more.

3 📭 1 🟪 2 🗬

Type : House Land Size : 723 sqm

**View**: https://www.jasonrealestate.com.au/sale/vic /north/attwood/residential/house/7328920