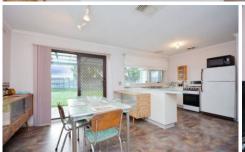

Featuring separate entry foyer, 3 bedrooms all with built in robes, lounge living room, kitchen with adjoining meals area, a fantastic under cover entertaining area, bright bathroom, laundry and a huge 2 car garage.

Fixtures and fittings include: fixed floor coverings, gas stove, ceiling fans, evaporative cooling, gas heater and more.

3 📭 1 🟪 2 🗬

Type : House Land Size : 723 sqm

**View**: https://www.jasonrealestate.com.au/sale/vic /north/attwood/residential/house/7328920