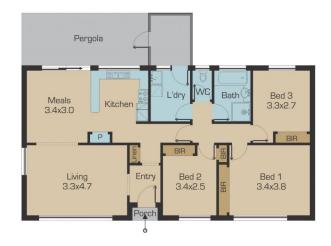

Featuring separate entry foyer, 3 bedrooms all with built in robes, lounge living room, kitchen with adjoining meals area, a fantastic under cover entertaining area, bright bathroom, laundry and a huge 2 car garage.

Fixtures and fittings include: fixed floor coverings, gas stove, ceiling fans, evaporative cooling, gas heater and more.

3 📭 1 🟪 2 🗬

Type : House Land Size : 723 sqm

**View**: https://www.jasonrealestate.com.au/sale/vic /north/attwood/residential/house/7328920