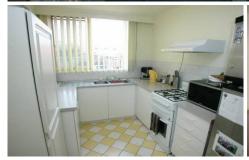

Comprising; two bedrooms with (BIR), spacious lounge room, fully equipped kitchen adjoining a tiled

Meals area, central bathroom, two toilets, bright Laundry, front and back court yards ideal for entertaining,