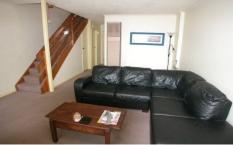

Comprising; two bedrooms with (BIR), spacious lounge room, fully equipped kitchen adjoining a tiled

Meals area, central bathroom, two toilets, bright Laundry, front and back court yards ideal for entertaining,