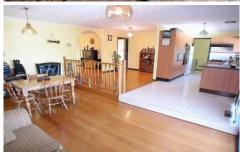

## 19 Churchill Crescent TULLAMARINE VIC

This is the one you have been waiting for, situated in a prime location; this magnificent Brick Veneer home has lots to offer.

Comprising of:3 excellent sized bedrooms, all with BIR, master with dual access to main bathroom with SSR, spacious lounge room with polished floor boards, updated kitchen with ample cupboard space, adjoining a fantastic meals area plus separate family room, leading outside to a magnificent timber decking area plus a huge in ground swimming pool, lock up garage and more.

Fixtures and fittings include: All fixed floor coverings, timber Venetians, gas ducted heating, air conditioner, gas hot plates, wall oven, range hood, alarm system and gas hot water service.

Be the first to inspect. This definitely won't last! For full version visit the website