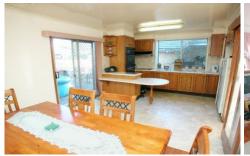

## 1 Winterton Close EPPING VIC

Perfect opportunity to secure this great corner location.quality built double storey by home and double garage.

Comprising: upstairs 3 good size bedrooms and bathroom. Down stairs formal / lounge room, functional kitchen / meals area, combination powder room plus study room. Well maintained good size front and back yard. It is close to all major facilities. Features: light fittings, vertiacal blinds, wood heater, hot plates, rangehood, wall oven/grillgas hot water service, air conditioner and much more.