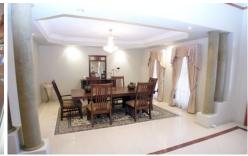

## 3 Rosewell Place GREENVALE VIC

An inspection will reveal this magnificent and quality built family residence comprises of Grand entry foyer with high ceiling and superior porcelain tiles throughout. Four double size bedrooms, study and full enuiste to master bedroom. Formal lounge room, formal dining room, well equipped timber kitchen with granite, family meals plus a large family/rumpus room. Two further bathrooms, roomy laundry plus a large double garage with rear access all set on a large allotment measuring 889 m2 approx.