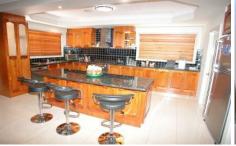

## 3 Rosewell Place GREENVALE VIC

An inspection will reveal this magnificent and quality built family residence comprises of Grand entry foyer with high ceiling and superior porcelain tiles throughout. Four double size bedrooms, study and full enuiste to master bedroom. Formal lounge room, formal dining room, well equipped timber kitchen with granite, family meals plus a large family/rumpus room. Two further bathrooms, roomy laundry plus a large double garage with rear access all set on a large allotment measuring 889 m2 approx.