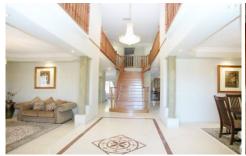

## 3 Rosewell Place GREENVALE VIC

An inspection will reveal this magnificent and quality built family residence comprises of Grand entry foyer with high ceiling and superior porcelain tiles throughout. Four double size bedrooms, study and full enuiste to master bedroom. Formal lounge room, formal dining room, well equipped timber kitchen with granite, family meals plus a large family/rumpus room. Two further bathrooms, roomy laundry plus a large double garage with rear access all set on a large allotment measuring 889 m2 approx.