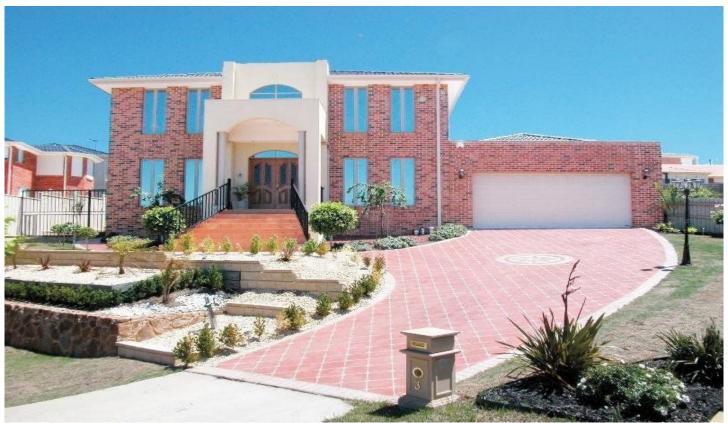

## 3 Rosewell Place GREENVALE VIC

An inspection will reveal this magnificent and quality built family residence comprises of Grand entry foyer with high ceiling and superior porcelain tiles throughout. Four double size bedrooms, study and full enuiste to master bedroom. Formal lounge room, formal dining room, well equipped timber kitchen with granite, family meals plus a large family/rumpus room. Two further bathrooms, roomy laundry plus a large double garage with rear access all set on a large allotment measuring 889 m2 approx.