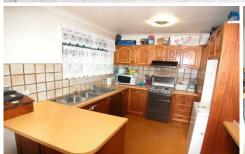

Comprising of: 3 excellent bedrooms (BIR'S), formal lounge room, well fitted timber kitchen with an adjoining meals area plus a large sunken family / rumpus room. Bright central bathroom and roomy laundry. Set amongst established gardens with a timber decking verandah and double carport.