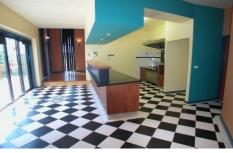

- Grand entrance.
- Huge formal/informal living areas.
- Dream size gourmet kitchen with butler's pantry, adjoining meals area.
- Rumpus/Theatre Room.
- 3 Excellent bedrooms, master with enormous walk in robe, full ensuite, spa bath, double shower.
- Centrally located bathroom, separate powder room.
- Timber decking area.
- Double garage with workshop.