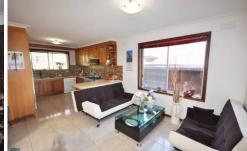

## 35 Valley Crescent GLENROY VIC

Elevated and spacious this brick veneer home suits a big family in one of Glenroy's blue ribbon streets.

It includes a balcony with magnificent valley views, Entry hall way, Formal Lounge adjoining a dining room and overlooking a Kitchen /meals area. Well appointed three bedrooms with BIR the main with ensuite and walk in robe. Central bathroom, spacious Laundry, under cover entertainment is, next to a good size backyard. A big Rumpus/ fourth bedroom and double Garage.