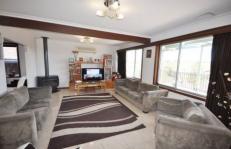

## 35 Valley Crescent GLENROY VIC

Elevated and spacious this brick veneer home suits a big family in one of Glenroy's blue ribbon streets.

It includes a balcony with magnificent valley views, Entry hall way, Formal Lounge adjoining a dining room and overlooking a Kitchen /meals area. Well appointed three bedrooms with BIR the main with ensuite and walk in robe. Central bathroom, spacious Laundry, under cover entertainment is, next to a good size backyard. A big Rumpus/ fourth bedroom and double Garage.