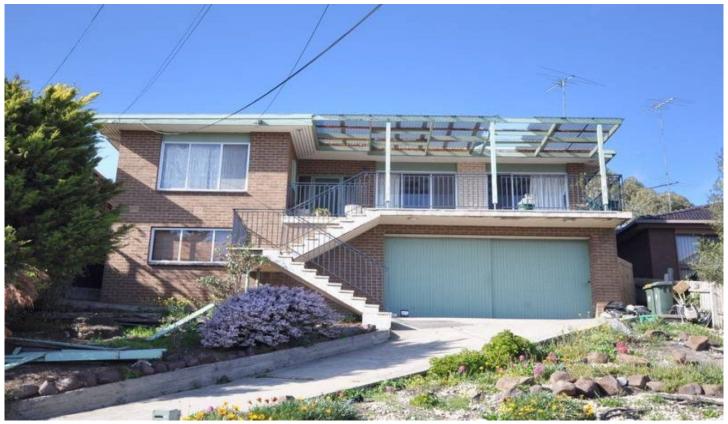

## 35 Valley Crescent GLENROY VIC

Elevated and spacious this brick veneer home suits a big family in one of Glenroy's blue ribbon streets.

It includes a balcony with magnificent valley views, Entry hall way, Formal Lounge adjoining a dining room and overlooking a Kitchen /meals area. Well appointed three bedrooms with BIR the main with ensuite and walk in robe. Central bathroom, spacious Laundry, under cover entertainment is, next to a good size backyard. A big Rumpus/ fourth bedroom and double Garage.