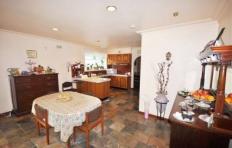

Comprising of: 4 excellent sized bedrooms, master with full ensuite and WIR, huge formal lounge/ dining combination with polished floor boards leading through to a great sized timber kitchen with ample cupboard space overlooking a family meals area, centrally located bathroom with SSR, downstairs a huge multipurpose rumpus room, separate workshop/ cellar, side driveway leading to a 4 car garage. All this set on a magnificent sized allotment.

Fixtures and fittings include: all fixed floor coverings, electric light fittings, window furnishings, ducted heating, air conditioner, electric hot plates, wall oven, range hood, remote to garage and much more.