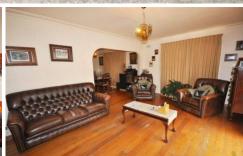

Comprising of: 4 excellent sized bedrooms, master with full ensuite and WIR, huge formal lounge/ dining combination with polished floor boards leading through to a great sized timber kitchen with ample cupboard space overlooking a family meals area, centrally located bathroom with SSR, downstairs a huge multipurpose rumpus room, separate workshop/ cellar, side driveway leading to a 4 car garage. All this set on a magnificent sized allotment.

Fixtures and fittings include: all fixed floor coverings, electric light fittings, window furnishings, ducted heating, air conditioner, electric hot plates, wall oven, range hood, remote to garage and much more.