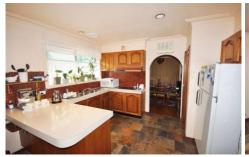

Comprising of: 4 excellent sized bedrooms, master with full ensuite and WIR, huge formal lounge/ dining combination with polished floor boards leading through to a great sized timber kitchen with ample cupboard space overlooking a family meals area, centrally located bathroom with SSR, downstairs a huge multipurpose rumpus room, separate workshop/ cellar, side driveway leading to a 4 car garage. All this set on a magnificent sized allotment.

Fixtures and fittings include: all fixed floor coverings, electric light fittings, window furnishings, ducted heating, air conditioner, electric hot plates, wall oven, range hood, remote to garage and much more.