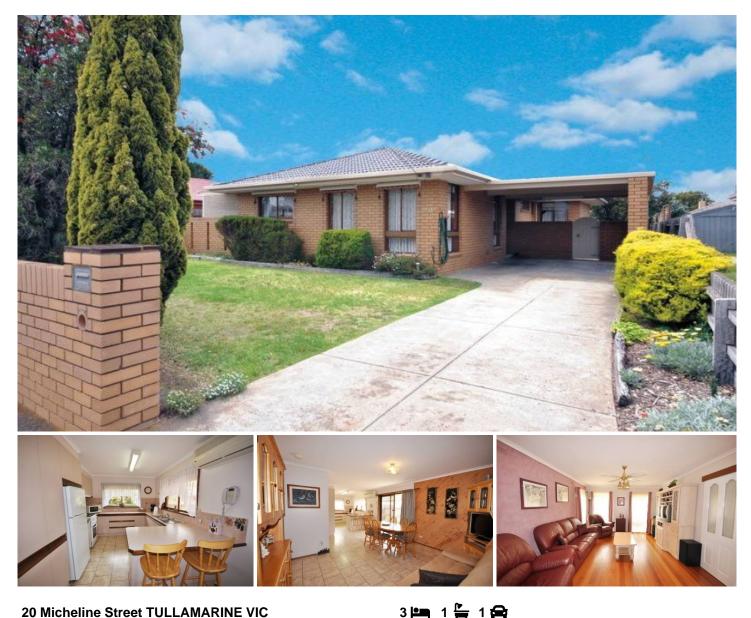

## **20 Micheline Street TULLAMARINE VIC**

Nestled in one of Tullamarine's prime locations, close to schools, shops and transport, this brick veneer home set under terra cotta roof tiles has everything to offer for the young growing family.

Comprising: separate entry, formal lounge room with floor boards, great size kitchen with ample of cupboard space which overlooks a open plan meals/family area, 3 excellent sized bedrooms all with built in robes, bright central bathroom with SSR & bath, great sized laundry, undercover BBQ area, established gardens easy to maintain, two garden sheds, side driveway leadings to a single brick carport.

Fixtures and fittings include: All fixed floor coverings, electric light fittings, window furnishings, gas wall heater, split system, gas cook top, oven, rangehood, outdoor BBQ

Type : House

View : https://www.jasonrealestate.com.au/sale/vic/north /tullamarine/residential/house/7329064