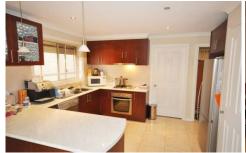

## 1/4-16 Melaleuca Drive MEADOW HEIGHTS VIC

Fantastic opportunity to purchase this quality built double storey home/Townhouse with great floor plan and luxury features like electric security shutters, alarm system, large master bedroom with full ensuite, spacious lounge, well equipped open plan kitchen & meals area with S.S. appliances, and remote controlled double garage. It is well positioned with park views and close to all facilities.

Features: 3 good size bedrooms with BIR's plus study/retreat area, 2 x bathrooms, decking/pergola area, good size courtyard, gas ducted heating, downlights, gas cook-top, rangehood, under bench oven, dishwasher, vertical blinds, gas hot water service and much more.