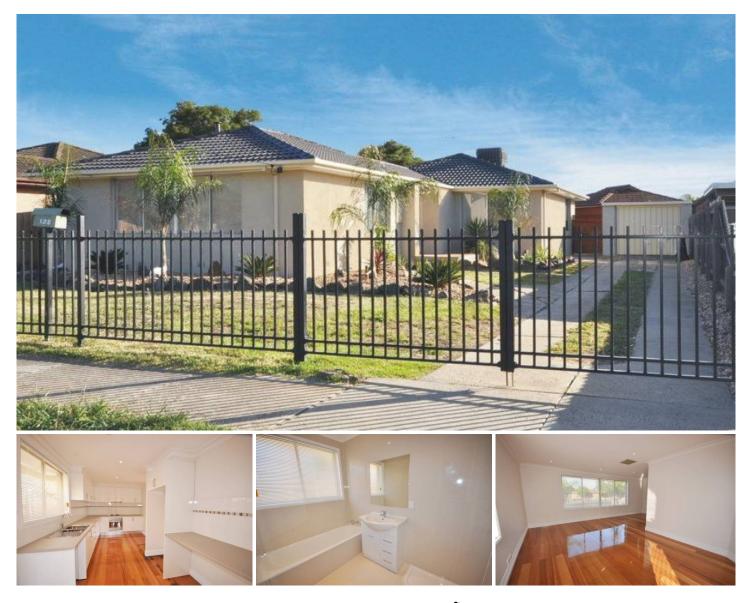

## 135 South Circular Road GLADSTONE PARK VIC

Your search will end once you inspect this fully renovated family home set on a fantastic size allotment and only short distance to shops, school and transport.

Comprising of: 4 Bedrooms master with full ensuite, lounge/dining combination with superior polished timber floors throughout, fully renovated brand new kitchen with ample of cupboard space, centrally located bathroom

with (SSR) and roomy laundry. Set amongst landscaped gardens with great outdoor entertaining area and lock up garage.

quality fittings include: evaporative cooling, brand new stainless steel appliances, window furnishings, hot water service and the list goes on and on. Inspect now.