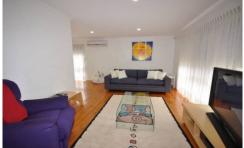

formal lounge room and dining room, updated kitchen which overlook the rear yard, adjoining is the family/meals area, Central bathroom, laundry, big backyard and lock up garage. Fixtures include: all fixed floor coverings, electric light fittings, gas ducted heating, split system, alarm system, gas hot plates rangehood, under bench oven, remote to garage, and much more.