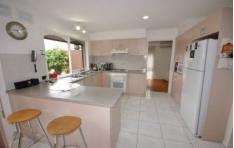

formal lounge room and dining room, updated kitchen which overlook the rear yard, adjoining is the family/meals area, Central bathroom, laundry, big backyard and lock up garage. Fixtures include: all fixed floor coverings, electric light fittings, gas ducted heating, split system, alarm system, gas hot plates rangehood, under bench oven, remote to garage, and much more.