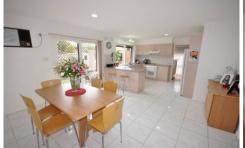

formal lounge room and dining room, updated kitchen which overlook the rear yard, adjoining is the family/meals area, Central bathroom, laundry, big backyard and lock up garage. Fixtures include: all fixed floor coverings, electric light fittings, gas ducted heating, split system, alarm system, gas hot plates rangehood, under bench oven, remote to garage, and much more.