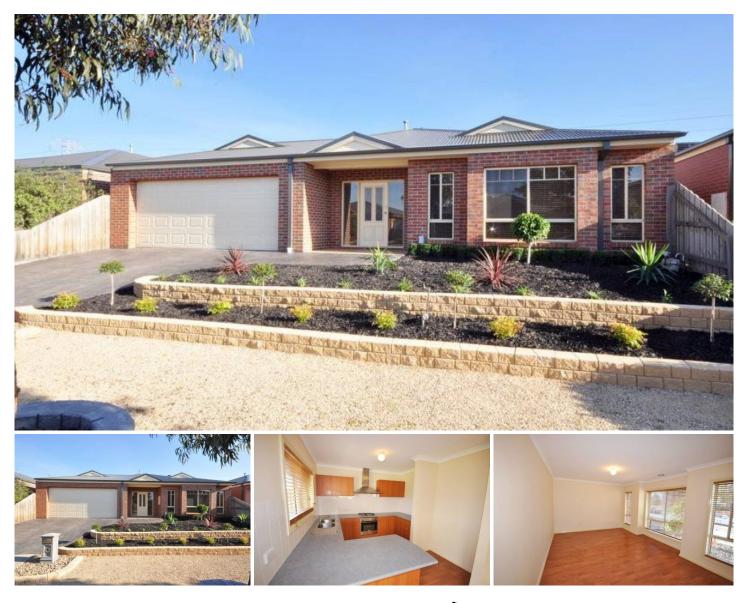

## 35 Rutherglen Crescent GOWANBRAE VIC

Set amongst beautifully landscaped gardens this single level brick veneer residence is positioned in the popular Gowanbrae Estate with easy access to major shopping centres and freeways. This young residence is the perfect home a young family wanting a big back yard.

Offering; 3 Bedrooms, all with BIR'S, master with full ensuite and WIR, spacious formal lounge, gourmet kitchen with stainless steel appliances and walk in pantry, overlooking generous family meal area, roomy laundry and bright central bathroom, double remote lock up garage with internal access and drive through to rear garden.

Feature include: gas ducted heating, reverse cycle air conditioner, holland and venetian blinds, quality floating floor boards, lush quality carpets, colour bond roofing, massive pergola over looking the fully landscaped low maintenance big back yard. Jason Sassine 0419 332 536