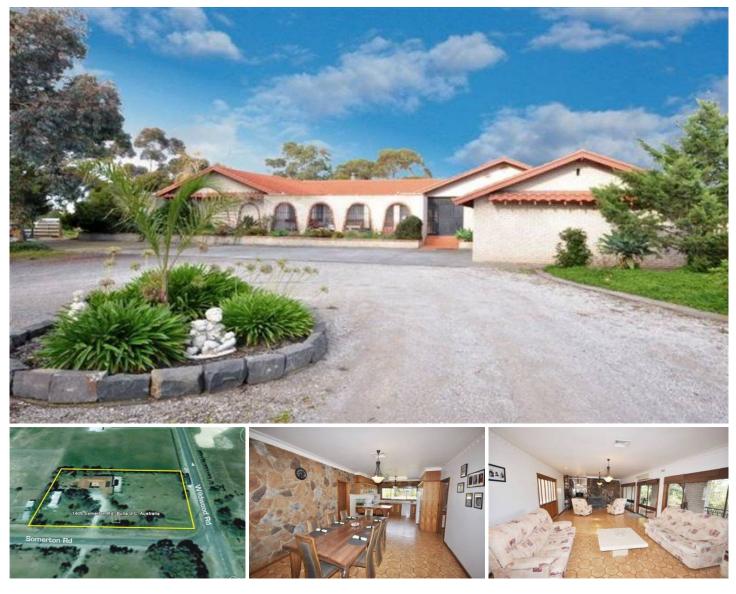

## 1405 Somerton Road BULLA VIC

Set on a great 2 acres this beautiful home located on a corner allotment offers space, comfort and the perfect lifestyle and only 20km approx from Melbourne CBD.

Comprising: 4 bedrooms plus study, huge master bedroom with WIR and full ensuite, formal and informal living zones including lounge/dining combination with polished floor boards, great sized kitchen with ample cupboard space adjoining meals area leading into a huge family/rumpus room, centrally located bathroom with SSR, plus a separate guest room, great entertaining area, in ground solar heated swimming pool, timber decking, double garage plus a massive workshop 7.5 x 18 metre approx. It really doesn't get better than this if you're looking for that lifestyle change this should be put on top of your list.

## 4 🛤 3 🚔 3 🚘

| iype .nouse | Туре | : House |
|-------------|------|---------|
|-------------|------|---------|

- Land Size : 32376000 sqm
- View : https://www.jasonrealestate.com.au/sale/vic /north/bulla/residential/house/7329130