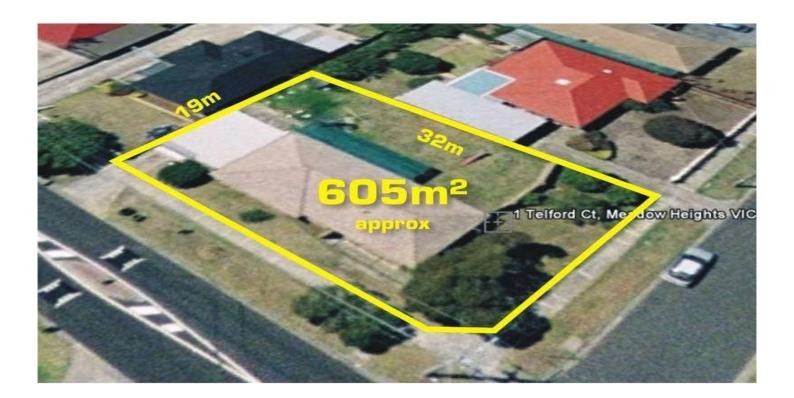

## 1 Telford Court MEADOW HEIGHTS VIC

First home buyers and investors take note of this well presented family residence within walking distance to Meadow heights

shopping centre, Schools , public transport, medical facilities

and park lands.

Offering three good size bedrooms, L Shape lounge dinning, Kitchen adjoining a meals family area, central bathroom, bright Laundry, Double garage and landscaped garden all on a corner allotment of approximately 610m2. Be quick won't last