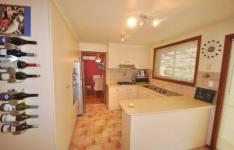

## 9/309 Mickleham Road WESTMEADOWS VIC

Positioned in a Premier pocket of Westmeadows this magnificent villa unit features superior timber floors and a fantastic undercover outdoor decking area to enjoy all year round. Only minutes from public transport, schools and shops, this villa comprises: separate entry foyer, formal lounge and dining room combination, well equipped modern kitchen with new stainless steel appliances, large adjoining meals area, 2 bedrooms both with BIR's, bright central bathroom, roomy laundry with separate access to back yard, plus a large undercover timber deck entertaining area and a single brick garage.

Fixtures and fittings: fixed floor coverings, electric light fittings, gas hot plates, oven, rangehood, split system air conditioner, gas heater, gas hot water service and much more.

2 📭 1 🖺 1 🖨

Type: Unit