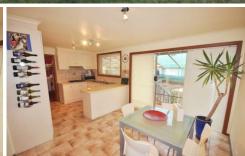

## 9/309 Mickleham Road WESTMEADOWS VIC

Positioned in a Premier pocket of Westmeadows this magnificent villa unit features superior timber floors and a fantastic undercover outdoor decking area to enjoy all year round. Only minutes from public transport, schools and shops, this villa comprises: separate entry foyer, formal lounge and dining room combination, well equipped modern kitchen with new stainless steel appliances, large adjoining meals area, 2 bedrooms both with BIR's, bright central bathroom, roomy laundry with separate access to back yard, plus a large undercover timber deck entertaining area and a single brick garage.

Fixtures and fittings: fixed floor coverings, electric light fittings, gas hot plates, oven, rangehood, split system air conditioner, gas heater, gas hot water service and much more.

2 📭 1 🖺 1 🖨

Type: Unit