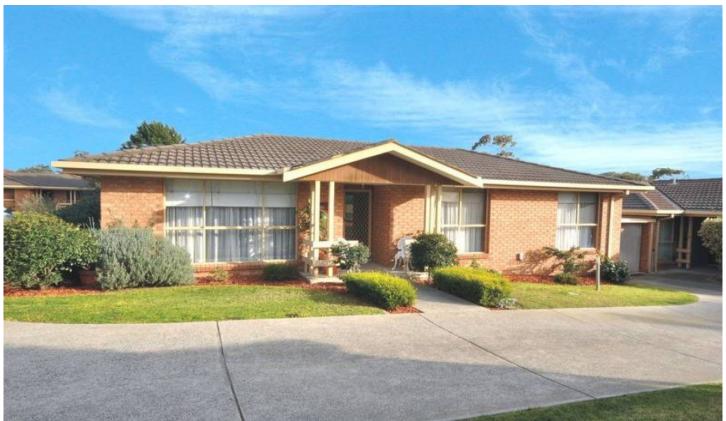

## 9/309 Mickleham Road WESTMEADOWS VIC

Positioned in a Premier pocket of Westmeadows this magnificent villa unit features superior timber floors and a fantastic undercover outdoor decking area to enjoy all year round. Only minutes from public transport, schools and shops, this villa comprises: separate entry foyer, formal lounge and dining room combination, well equipped modern kitchen with new stainless steel appliances, large adjoining meals area, 2 bedrooms both with BIR's, bright central bathroom, roomy laundry with separate access to back yard, plus a large undercover timber deck entertaining area and a single brick garage.