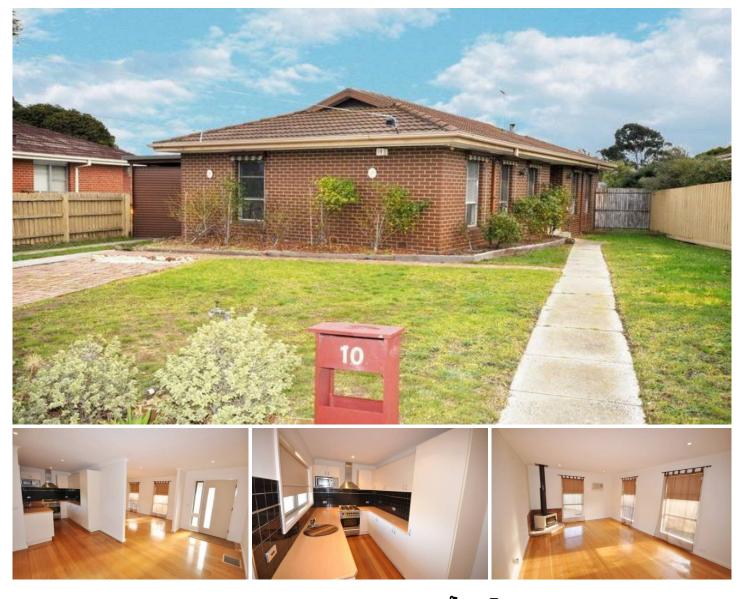

## 10 Hesse Court WESTMEADOWS VIC

Allocated in this thriving location with easy access to shops, schools and transport.

The hard work has all been done with the well appointed modern kitchen with s/s appliances, adjoining open plan meals area and the family room with Kent wood heater. The property has down lights through out with a beautiful fresh natural color scheme

timber floors, neutral carpet and tiled central updated bathroom, separate toilet & laundry room with good storage.

Outside is a huge side driveway leading to a secure large carport and double garage/workshop, providing and all year round covered outdoor area as well as an easy to maintain private brick paved area and garden at the rear.

Ducted Heating, wall air conditioner, dishwasher, built in