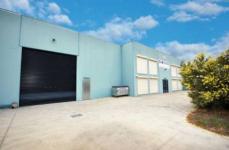

## **26 Allied Drive TULLAMARINE VIC**

Fantastic Warehouse/Office area featuring main road exposure, huge warehouse space:

- Building: 560m2 approx
- mezzanine floor features three huge office /board rooms plus and bathroom

Reception area plus two ground floor offices

Male/female toilets plus shower

Parking: 9 car spaces

High ceiling, clear span container

- Two driveways, street frontage

For full version visit the website

Type : Other Building Size : 560 sqm