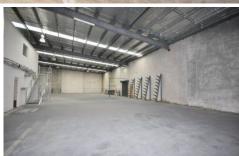

## **26 Allied Drive TULLAMARINE VIC**

Fantastic Warehouse/Office area featuring main road exposure, huge warehouse space:

- Building: 560m2 approx
- mezzanine floor features three huge office /board rooms plus and bathroom