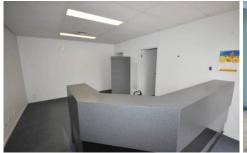

Reception area plus two ground floor offices

Male/female toilets plus shower

Parking: 9 car spaces

High ceiling, clear span container

- Two driveways, street frontage

For full version visit the website

Type : Other Building Size : 560 sqm