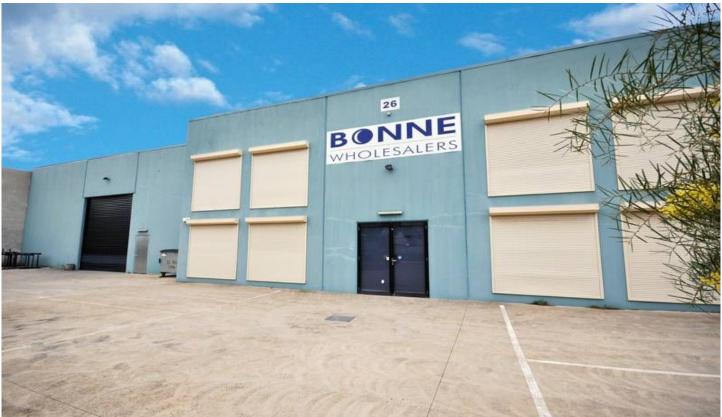

## **26 Allied Drive TULLAMARINE VIC**

Fantastic Warehouse/Office area featuring main road exposure, huge warehouse space:

- Building: 560m2 approx
- mezzanine floor features three huge office /board rooms plus and bathroom

Reception area plus two ground floor offices

Male/female toilets plus shower

Parking: 9 car spaces

High ceiling, clear span container

- Two driveways, street frontage

For full version visit the website

Type : Other Building Size : 560 sqm