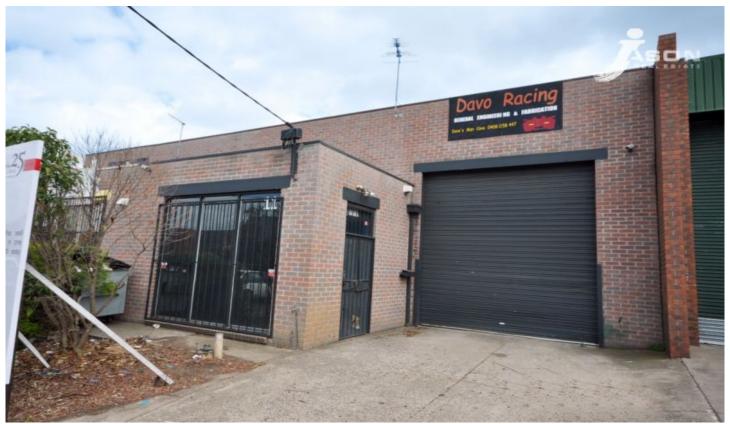

## 11 Catalina Drive TULLAMARINE VIC

A GOLDEN OPPORTUNITY TO SECURE THIS WELL ESTABLISHED OFFICE WARE HOUSE .LOCATED IN ONE OF MOST DEMAND INDUSTRIAL ESTATE.

- BUILDING: 280 M2 APPROX

- LEASE TERM

3 YEARS LEASE

- RENT: \$ 20,260 P.A

NET - ZONE:

COMMERCIAL 2 ZONE

WITH

EASY ACCESS TO TULLAMARINE FREEWAY , INTERNATIONAL JET PORT ,15 KS FROM CBD AND

Type : Other Building Size : 280 sqm

View : https://www.ja

: https://www.jasonrealestate.com.au/sale /vic/north/tullamarine/commercial/other/7