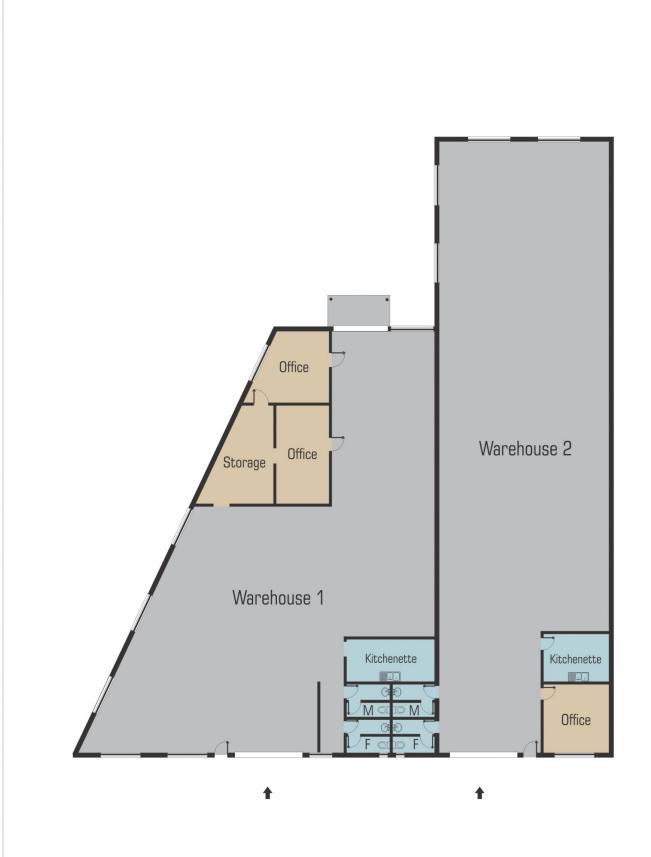

## 52 - 52a Hawker Street AIRPORT WEST VIC

Two Factories NOW available For Lease!

Rare opportunity to Lease one or both factories; situated within the prime pocket of the Airport West Industrial Estate

- Factory one: 348m2approx.Factory two: 390m2approx.
- Combined Build: 738m2approx.
- Land area: 1094m2approx.
- Zoning: Commercial 2 Zone
- Easy access to the
- Tullamarine Freeway and the Western Ring Road

https://www.jasonrealestate.com.au

Disclaimer: Please note floor plans are indicative only not drawn to exact scale. All dimensions are approximate. Potential buyers should view the property in person.