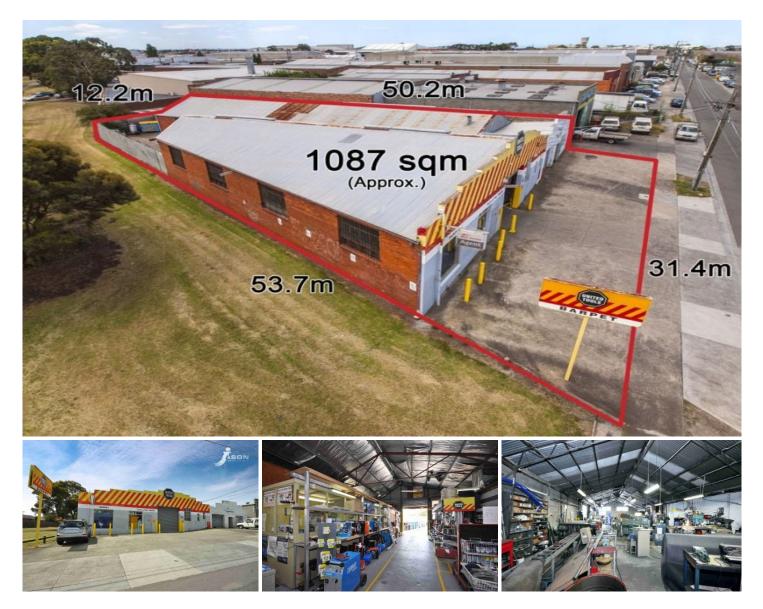

## 52 - 52a Hawker Street AIRPORT WEST VIC

Two Factories NOW available For Lease!

Rare opportunity to Lease one or both factories; situated within the prime pocket of the Airport West Industrial Estate

- Factory one: 348m2approx.Factory two: 390m2approx.
- Combined Build: 738m2approx.
- Land area: 1094m2approx.
- Zoning: Commercial 2 Zone
- Easy access to the
- Tullamarine Freeway and the Western Ring Road

Contact Jason Sassine 0419 332 536 or Joe Kairouz 0408 365 860 For full version visit the website

Type Building Size : 738 sqm Land Size View

- : Industrial
- : 1094 sqm
- : https://www.jasonrealestate.com.au/sale /vic/north/airport-west/commercial/indust rial/7329153

52A & 52B Hawker Street Airport West