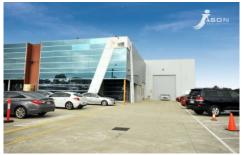

## 2/85 Hume Highway SOMERTON VIC

Impeccably maintained secure modern offices and spacious warehouse. This is the perfect opportunity for astute owner occupiers and investors alike.

- Total Land Area: 2,500m2 approx.
- Total Building Area: 2,140m2 approx. including warehouse 1350m2, ground floor office/amenities 380m2 and first floor office/amenities 410m2
- 20km North of Melbourne's CBD
- Part of the Austrak Business Park; includes Coles Distribution Centre & Linfox
- Standalone & fully fenced
- Ground Floor entrance foyer, reception area, open plan offices and 3 meeting rooms, kitchen with staff room and male and female toilets