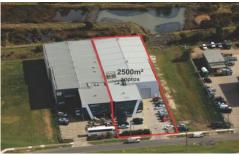

## 2/85 Hume Highway SOMERTON VIC

Impeccably maintained secure modern offices and spacious warehouse. This is the perfect opportunity for astute owner occupiers and investors alike.

- Total Land Area: 2,500m2 approx.
- Total Building Area: 2,140m2 approx. including warehouse 1350m2, ground floor office/amenities 380m2 and first floor office/amenities 410m2
- 20km North of Melbourne's CBD
- Part of the Austrak Business Park; includes Coles Distribution Centre & Linfox
- Standalone & fully fenced
- Ground Floor entrance foyer, reception area, open plan offices and 3 meeting rooms, kitchen with staff room and male and female toilets