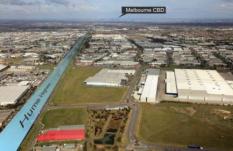

## 2/85 Hume Highway SOMERTON VIC

Impeccably maintained secure modern offices and spacious warehouse. This is the perfect opportunity for astute owner occupiers and investors alike.

- Total Land Area: 2,500m2 approx.
- Total Building Area: 2,140m2 approx. including warehouse 1350m2, ground floor office/amenities 380m2 and first floor office/amenities 410m2
- 20km North of Melbourne's CBD
- Part of the Austrak Business Park; includes Coles Distribution Centre & Linfox
- Standalone & fully fenced
- Ground Floor entrance foyer, reception area, open plan offices and 3 meeting rooms, kitchen with staff room and male and female toilets