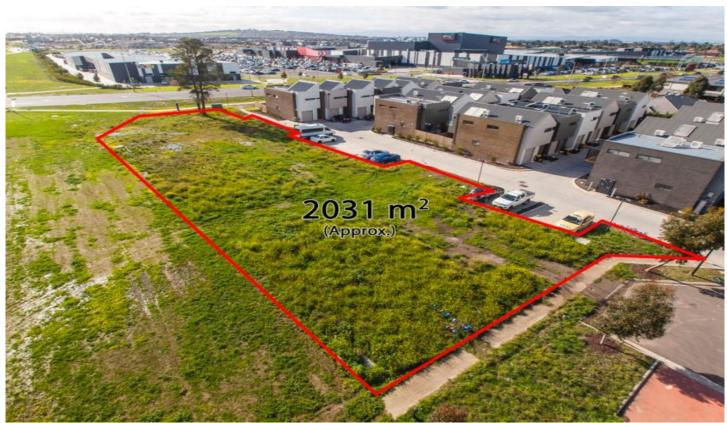

## 38 Healesville Loop CRAIGIEBURN VIC

PERMIT APPROVED 2,031SQM\* DEVELOPMENT SITE

An excellent opportunity to acquire a large parcel of land in a high profile location.

Located in the heart of Craigieburn, walking distance to Craigieburn Central Shopping Centre and Craigieburn Park Aquatic/ Leisure centre, close to Railway Station, medical Centre and Private School

Easy access to Hume

and Tullamarine freeway and surrounded by major arterial roads in all directions reaching out north, south, east and west of Victoria.

Type : Development Land Size : 2031 sqm

View : https://www.jasonrealestate.com.au/sale/vic