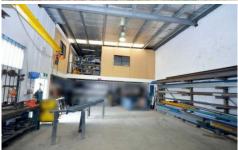

## 2/32 Amcor Way CAMPBELLFIELD VIC

Office/warehouse Ideal for owner occupier or investments opportunity. Situated within close proximity to the Hume Highway, Western Ring Road and Somerton Park Drive. -165 m2 floor area approximately including mezzanine/storage area, office area, kitchenette and bathroom area of 56 m2 approx. Total area 221m2 Aprrox.

- Three phase power
- Kitchenette/ Lunchroom
- Onsite parking
- Storage area
- Alarm System with security cameras
- IN1Z (Industrial 1 Zoned)

332 839 Ah: Joseph Sassine 0419

Type

View

**Land Size** 

: Industrial