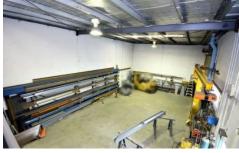

## 2/32 Amcor Way CAMPBELLFIELD VIC

Office/warehouse Ideal for owner occupier or investments opportunity. Situated within close proximity to the Hume Highway, Western Ring Road and Somerton Park Drive. -165 m2 floor area approximately including mezzanine/storage area, office area, kitchenette and bathroom area of 56 m2 approx. Total area 221m2 Aprrox.

- Three phase power
- Kitchenette/ Lunchroom
- Onsite parking
- Storage area
- Alarm System with security cameras
- IN1Z (Industrial 1 Zoned)

332 839 Ah: Joseph Sassine 0419

Type

View

**Land Size** 

: Industrial