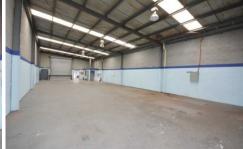

- Total land area: 325 m2 approx.
- Total building area: 250 m2 approx. (warehouse 230 m2 and adjoining office 20 m2)
- Front office / reception area
- Kitchenette amenity
- Toilet amenity
- Warehouse with R.S.D access
- 3 phase power to premises