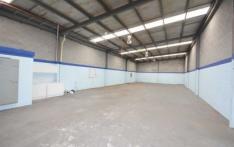

- Total land area: 325 m2 approx.
- Total building area: 250 m2 approx. (warehouse 230 m2 and adjoining office 20 m2)
- Front office / reception area
- Kitchenette amenity
- Toilet amenity
- Warehouse with R.S.D access
- 3 phase power to premises