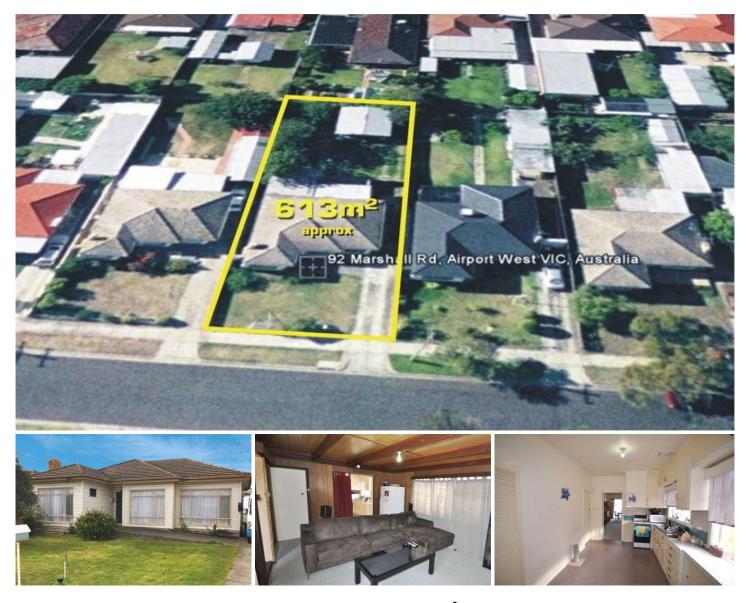

## 92 Marshall Road AIRPORT WEST VIC

A Perfect Opportunity presents for Developers or investors alike to secure this large allotment of approx. 613sqm with great potential for dual lock occupancy (STCA) and future capital growth. Located in the heart of Airport West, only minutes away from shops, schools, transport and Tullamarine FWY this weatherboard home Comprises of three good sized bedrooms with well equipped kitchen, lounge, dining and family room, entertaining room with access to huge backyard.

## 3 🎮 1 🚰 2 🛱

| I | y | p | е |  | ; | Н | louse |
|---|---|---|---|--|---|---|-------|
|   |   |   |   |  |   |   |       |

Land Size : 613 sqm View : https://ww

 https://www.jasonrealestate.com.au/sale/vic /north/airport-west/residential/house/732916