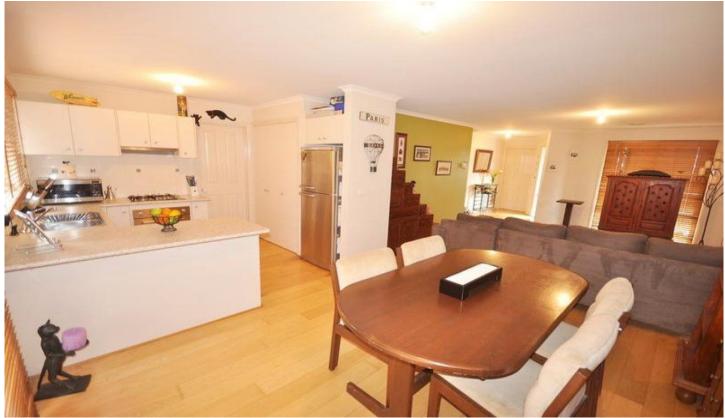

An easy access driveway leads to the single garage and car spot in front of the house entry, an open plan living, dining and lounge area presents itself, leading to the adjoining kitchen and laundry. It boasts two good size bedrooms both with WIR's and a central bathroom with SSR. The outdoor area is perfect for entertaining as it has been divided half with timber decking and half brick tiles which leads into the garage via a small passage way.

This would be perfect for young first home buyers or investors as it has a low maintenance garden, ducted heating, split system cooling, electric stove, gas oven and

2 📭 1 🔓 1 😭

Type: Unit

View: https://www.jasonrealestate.com.au/sale/vic/north