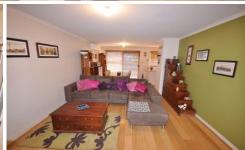

An easy access driveway leads to the single garage and car spot in front of the house entry, an open plan living, dining and lounge area presents itself, leading to the adjoining kitchen and laundry. It boasts two good size bedrooms both with WIR's and a central bathroom with SSR. The outdoor area is perfect for entertaining as it has been divided half with timber decking and half brick tiles which leads into the garage via a small passage way.