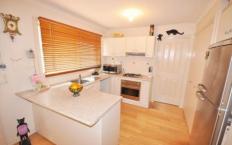

An easy access driveway leads to the single garage and car spot in front of the house entry, an open plan living, dining and lounge area presents itself, leading to the adjoining kitchen and laundry. It boasts two good size bedrooms both with WIR's and a central bathroom with SSR. The outdoor area is perfect for entertaining as it has been divided half with timber decking and half brick tiles which leads into the garage via a small passage way.

This would be perfect for young first home buyers or investors as it has a low maintenance garden, ducted heating, split system cooling, electric stove, gas oven and

2 📭 1 🔓 1 😭

Type: Unit

View: https://www.jasonrealestate.com.au/sale/vic/north