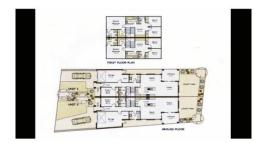

Comprising: street frontage no body corporate

- 3 bedrooms plus study master with full ensuite and WIR
- Huge open plan living areas
- 3 toilets
- Alfresco area
- Lockup garage
- 23.60sqrs