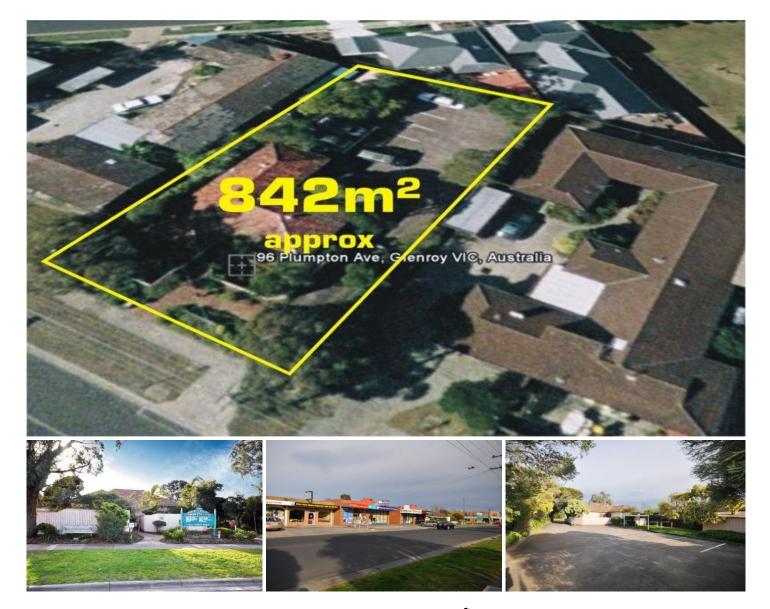

## 96 Plumpton Avenue GLENROY VIC

## **ENDLESS POSSIBILITIES**

Located within walking distance to shops, schools , bus stop and Glenroy train station, on an allotment measuring approx 842m2 makes this property a rare catch.

Keep the existing dwelling or re-develop as a multi unit site (STCA) or run a business from home, the property caters for nearly 10 on site car parking.

The existing house is well maintained and excellently presented; currently the property is operated as a chiropractor clinic.

Inspection is strictly by appointment For further details and viewing times, please call JIM OSTA 0414 501 488