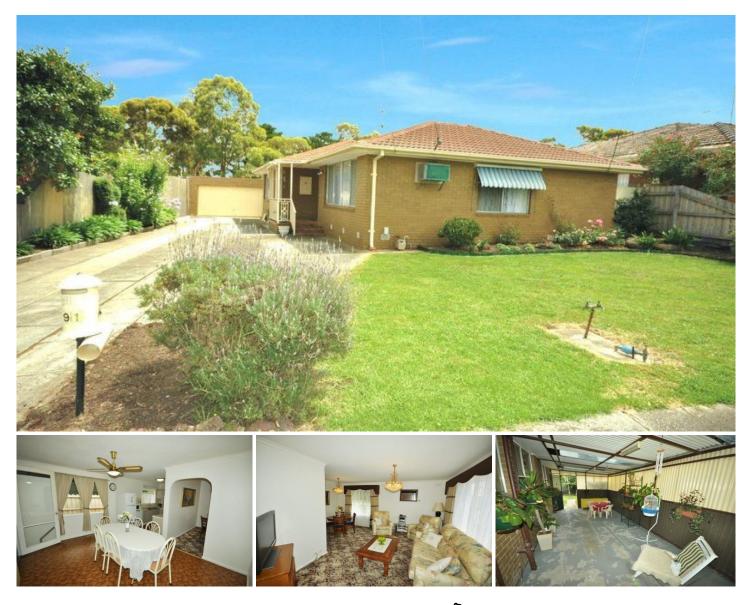

## 91 Churchill Avenue TULLAMARINE VIC

Located in a quiet residential pocket in the heart of Tullamarine, this fantastic 3 bedroom home would be ideal for the first home buyer looking for a family home with an entry level price tag.

All 3 bedrooms are great sizes and all with BIR's and ceiling fans.

The bathroom is centrally located and features SSR and bathtub, while the lounge and dining combination is fully carpeted however has polished floor boards beneath and adjoins the kitchen and meals area.

Leading out through the kitchen is a great sized undercover entertaining area and a good size backyard with a shed, storage room and access to the double garage.