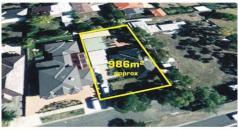

## 4 🛤 2 🚔 2 🚘

Type : House

View

- Land Size : 986 sqm
  - : https://www.jasonrealestate.com.au/sale/vic /north/greenvale/residential/house/7329200