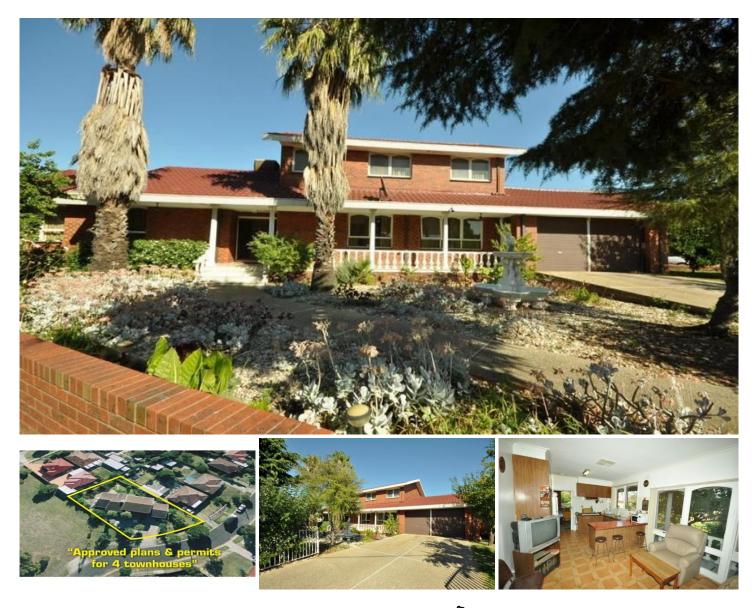

## 1 Warwick Place TULLAMARINE VIC

Located at the entrance of the ever-popular Gowanbrae Estate is a rare and fantastic opportunity to purchase this magnificent privately built double storey home only a short walk to Westfield Shopping Centre, trams, buses and schools. This home comprises of 5 excellent size bedrooms plus study, main with full ensuite & BIR, huge lounge room and dining combination, kitchen with adjoining meals area, central bathrooms, roomy laundry, landscaped gardens and a huge double garage.