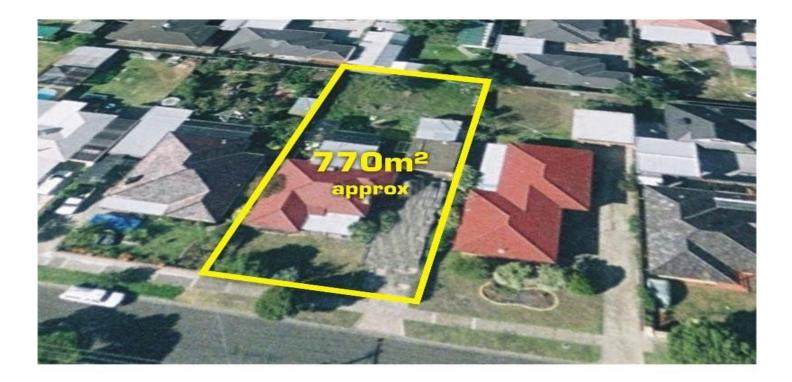

## 16 Banksia Grove TULLAMARINE VIC

Set on a generous size allotment measuring 770 m2 approx and situated in a prime location this property offers a magnificent opportunity with great potential to redevelop as a unit site (STCA). Located within walking distance to schools, shops and transport the property features a 3 bedroom brick veneer dwelling comprising of lounge, kitchen meals area, separate family room, central bathroom and laundry. Long side drive leads to a double garage. AH: Joseph Sassine 0419 332 839

## 3 🎮 1 🚔 2 🚘

- Type : House
- Land Size : 770 sqm View : https://ww
  - : https://www.jasonrealestate.com.au/sale/vic /north/tullamarine/residential/house/732920 5

Joseph Sassine 03 9304 1444