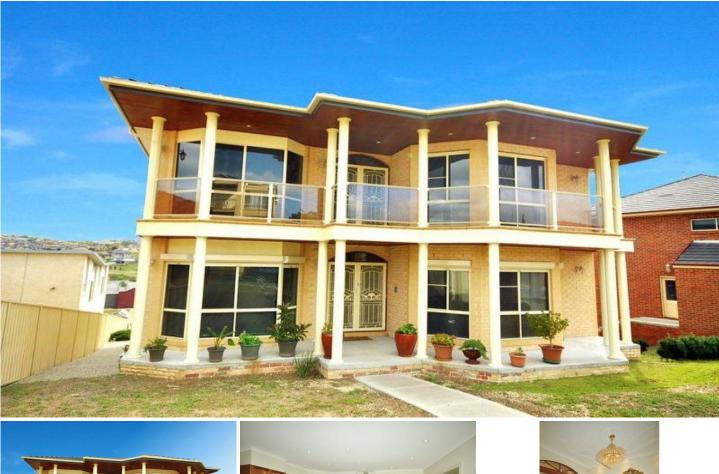

Near new home built in 2005 on allotment 979m2, with unspoilt views, a time to sit back and relax. Requiring some minor touches, this spectacular home is of brick veneer construction, tiled roof, 4 large bedrooms with birs, master with ensuite and balcony. Upstairs bathroom, with a 3rd wash room on lower level. Comprising of step down formal lounge, study, family room, games room, great timber kitchen with meals area overlooking valley, mixture of tiled and timber flooring throughout. A large allotment with an abundance of rear yard space, located amongst prestigious quality properties. Inspect today and imagine the joy a large family home will provide to your future.

Features: ducted heating, beautiful chandelier fittings, spa bath, blackwood gas stove, rangehood, 50square home and much more