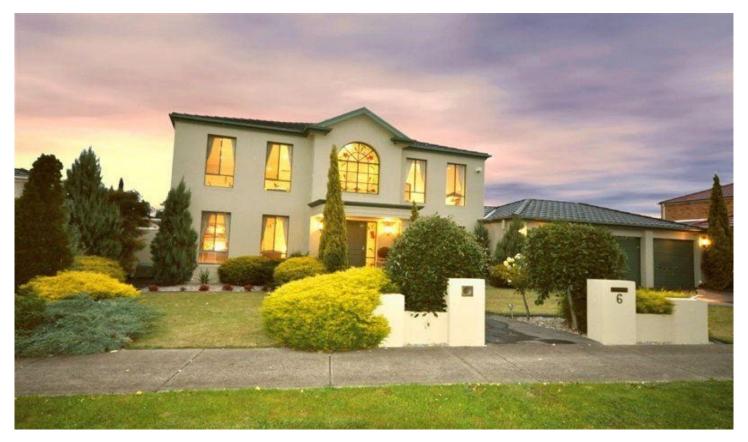

## **6 Kirkwell Court GREENVALE VIC**

Situated in a quiet court, in Greenvale's prime pocket.

This fantastic 4 bedroom plus study family home sits proudly on 830m2 [approx] of land and offers the perfect family lifestyle.

The home measures 44sq [approx] excluding the 3 car garage.

Comprising of 4 excellent sized bedrooms with BIR's the master with a huge WIR and full ensuite with spa.

Also sharing the second storey is a large retreat or rumpus area and a bathroom with SSR and separate toilet.

Upon entering this magnificent home is the study and formal lounge leading past a powder room with toilet to the formal dining with kitchen access and into the lounge, dining and kitchen combination featuring Tasmanian oak cupboards, granite bench tops and smeg stainless steel appliances.