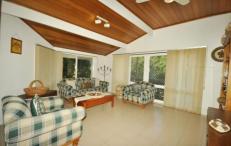

## 20 Simmington Circuit GREENVALE VIC

Set on a large allotment and measuring over 800m2 approx this architecturally designed home captures natural light and features high ceilings and split level design. Conveniently located close to school, shops, parkland and transport this home comprises of formal and informal living zones including two steps sunken lounge room with wood heater, formal dining room, well appointed kitchen with modern appliances overlooking a large tiled meals area plus a separate family. 3 great size bedrooms with BIR's and full ensuite and WIR's to main bedroom. Study/office room or 4th bedroom, central bathroom, roomy laundry and double carport.