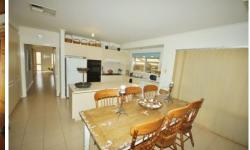

## 20 Simmington Circuit GREENVALE VIC

Set on a large allotment and measuring over 800m2 approx this architecturally designed home captures natural light and features high ceilings and split level design. Conveniently located close to school, shops, parkland and transport this home comprises of formal and informal living zones including two steps sunken lounge room with wood heater, formal dining room, well appointed kitchen with modern appliances overlooking a large tiled meals area plus a separate family. 3 great size bedrooms with BIR's and full ensuite and WIR's to main bedroom. Study/office room or 4th bedroom, central bathroom, roomy laundry and double carport.