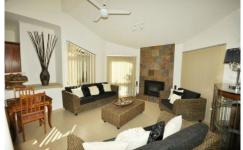

## 20 Simmington Circuit GREENVALE VIC

Set on a large allotment and measuring over 800m2 approx this architecturally designed home captures natural light and features high ceilings and split level design. Conveniently located close to school, shops, parkland and transport this home comprises of formal and informal living zones including two steps sunken lounge room with wood heater, formal dining room, well appointed kitchen with modern appliances overlooking a large tiled meals area plus a separate family. 3 great size bedrooms with BIR's and full ensuite and WIR's to main bedroom. Study/office room or 4th bedroom, central bathroom, roomy laundry and double carport.