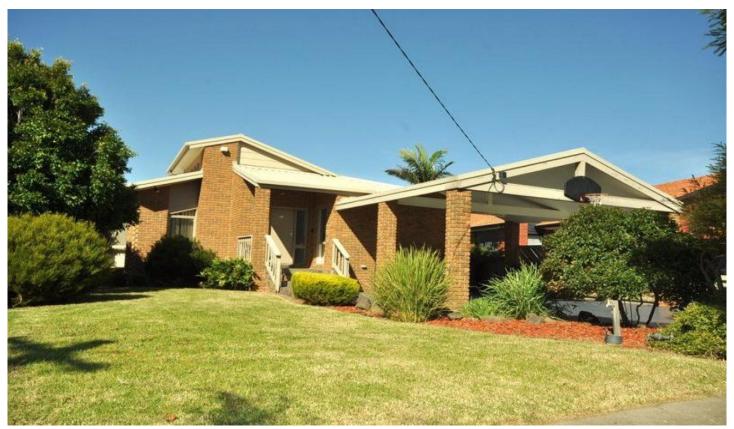

## 20 Simmington Circuit GREENVALE VIC

Set on a large allotment and measuring over 800m2 approx this architecturally designed home captures natural light and features high ceilings and split level design. Conveniently located close to school, shops, parkland and transport this home comprises of formal and informal living zones including two steps sunken lounge room with wood heater, formal dining room, well appointed kitchen with modern appliances overlooking a large tiled meals area plus a separate family. 3 great size bedrooms with BIR's and full ensuite and WIR's to main bedroom. Study/office room or 4th bedroom, central bathroom, roomy laundry and double carport.