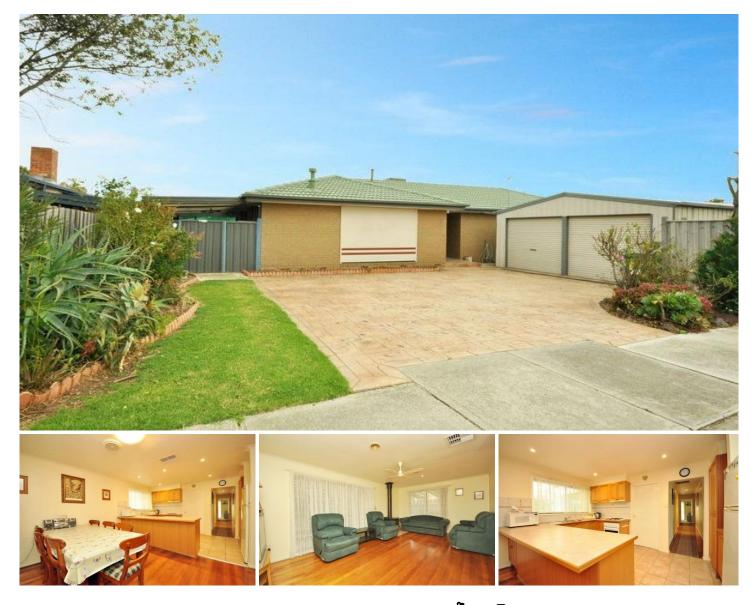

## **1 Hopetoun Court WESTMEADOWS VIC**

With more than just location this well presented family home, set on a generous size corner allotment has everything to offer.

Comprising: 3 spacious bedrooms master with WIR, full ensuite 2 bedrooms (BIR) spacious lounge room, with log heater dining room/kitchen combination that feature timber cupboards breakfast bar polished timber floor board throughout this home Large undercover area with extensive stenciled concrete paving, large 4 car garage with remote, garden shed. Ideally located with local schools shop public transport all within walking distance

Fixtures and fittings include: All fixed floor coverings, Gas hot plates, Oven, dishwasher, Ducted heating, Evaporative cooling, roller shutters and much more.

This home ticks all your needs inspection is a must.