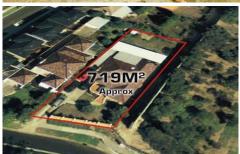

Three good size bedrooms, single lock up Garage and huge undercover entertainment /BBQ area.

Sitting on an allotment of approx 719m2 in a high growth area.

For further details and inspection times please call Jim Osta 0414 501 488 or Raymond Charchar 0411 116 398