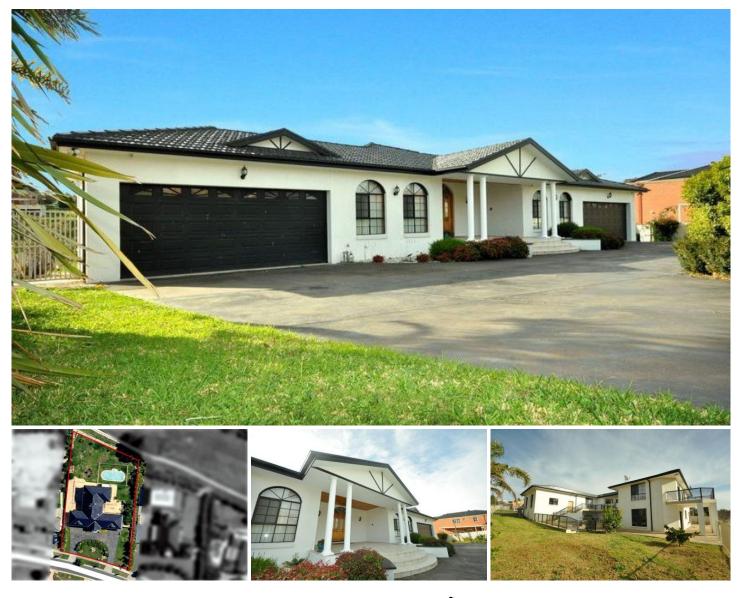

## 22 Palamino Valley Court GREENVALE VIC

Located in Greenvale's finest pocket and surrounded by prestigious homes with magnificent

and uninterrupted valley views, lies on offer this enormous 75sq (approx) property suited for the most discerning buver.

Set on a generous 2,300 m2 approx allotment this opulent split level home features 5 stunning bedrooms (BIR's), master bedroom with WIR's and full ensuite, grand central bathroom with spa. The symmetry of the facade gives way to a free-flowing layout offering a step down formal lounge room, very spacious solid timber kitchen with modern stainless steel appliances overlooking a huge family meals area plus separate family/rumpus room and balcony with panoramic views.

Walk downstairs to a huge rumpus/entertaining area plus