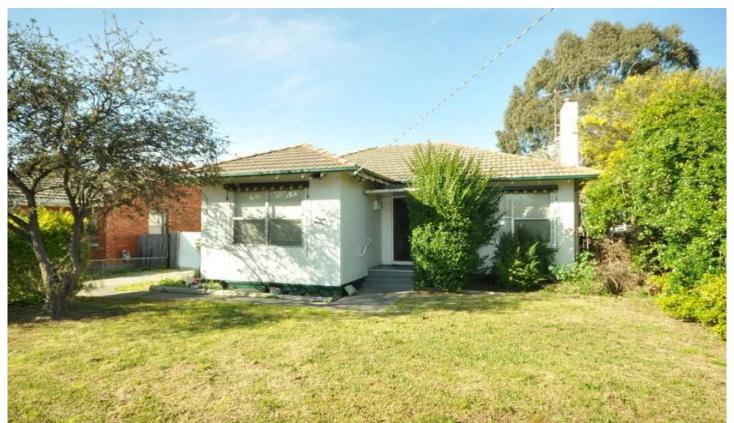

## **6 Keith Crescent BROADMEADOWS VIC**

Set on a generous size allotment measuring 620 m2 approx and conveniently located close to schools, shops and transport, this 3 bedroom dwelling offers a fantastic opportunity to first home buyers, rental investors or builders. Potential for unit development subject to council approval this dwelling comprises: lounge room with gas wall heater and timber floors running throughout, kitchen/meals area with gas appliances, central bathroom, roomy laundry, separate bangalow and side driveway leading to a single garage.