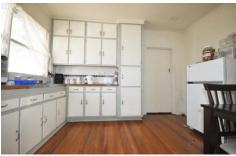

## **6 Keith Crescent BROADMEADOWS VIC**

Set on a generous size allotment measuring 620 m2 approx and conveniently located close to schools, shops and transport, this 3 bedroom dwelling offers a fantastic opportunity to first home buyers, rental investors or builders. Potential for unit development subject to council approval this dwelling comprises: lounge room with gas wall heater and timber floors running throughout, kitchen/meals area with gas appliances, central bathroom, roomy laundry, separate bangalow and side driveway leading to a single garage.