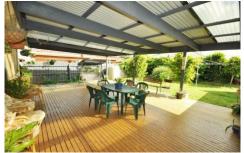

OFFERING: 3 excellent sized bedrooms all with BIR's, polished floor boards throughout great sized lounge/dining combination leading through to a great size kitchen area overlooking great sized family room, centrally located bathroom, 2 toilets, separate powder room and more. Huge side driveway leading to a huge double garage, great sized entertaining area, double carport and all this set on a magnificent sized allotment measuring 16.77 x 36. This home has great potential for dual occupancy STCA.