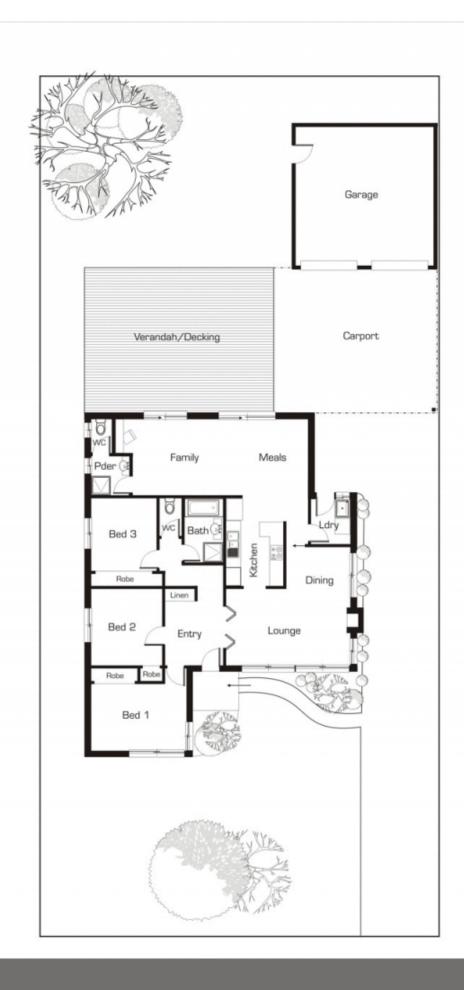

## 22 Spring Street TULLAMARINE VIC

Don't miss this opportunity to secure this brick veneer home, situated only walking distance to shops, schools and transport. This home presents the perfect opportunity with an abundance of potential.

OFFERING: 3 excellent sized bedrooms all with BIR's, polished floor boards throughout great sized lounge/dining combination leading through to a great size kitchen area overlooking great sized family room, centrally located bathroom, 2 toilets, separate powder room and more. Huge side driveway leading to a huge double garage, great sized entertaining area, double carport and all this set on a magnificent sized allotment measuring 16.77 x 36. This home has great potential for dual occupancy STCA.

Fixtures and fittings include: gas space heater, air conditioner, hot water service, gas stove, window

3 📭 1 🖺 5 🗬

Type : House Land Size : 606 sqm

View : https://www.jasonrealestate.com.au/sale/vic

/north/tullamarine/residential/house/732926