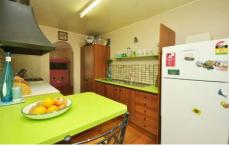

OFFERING: 3 excellent sized bedrooms all with BIR's, polished floor boards throughout great sized lounge/dining combination leading through to a great size kitchen area overlooking great sized family room, centrally located bathroom, 2 toilets, separate powder room and more. Huge side driveway leading to a huge double garage, great sized entertaining area, double carport and all this set on a magnificent sized allotment measuring 16.77 x 36. This home has great potential for dual occupancy STCA.

Fixtures and fittings include: gas space heater, air conditioner, hot water service, gas stove, window

3 📭 1 🖺 5 🗬

Type : House Land Size : 606 sqm

View : https://www.jasonrealestate.com.au/sale/vic

/north/tullamarine/residential/house/732926