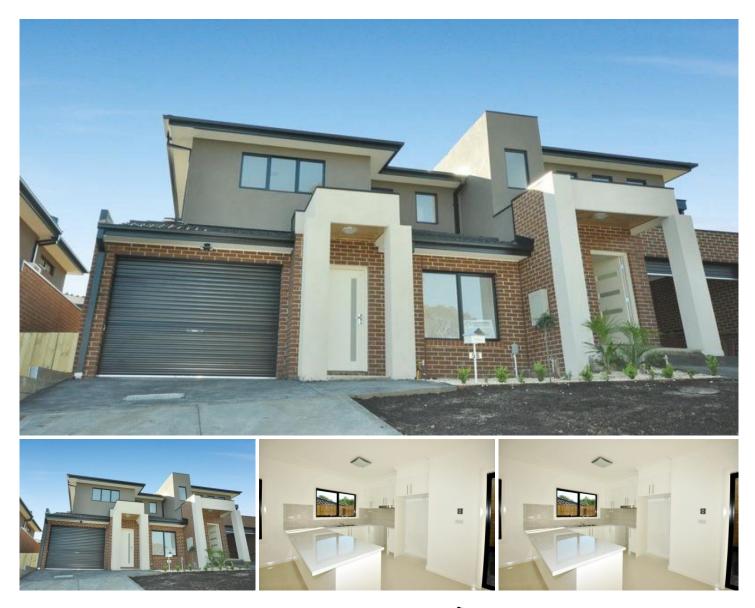

## 56 Pascoe Street WESTMEADOWS VIC

This Brand New Brick Veneer 2 Bedroom Townhouse is all that you have been looking for and more! Stylish and Modern finishes completes the package of your new home from Entrance to the Courtyard.

Offering; 2 Bedrooms each with Built-In-Robes and Split System Heating and Cooling, Open Design Kitchen/Meals/Lounge Living, Study, Separate Laundry, Separate Toilet, Family Bathroom with Separate Shower Recess and Bath, Rear Low-Maintenance Private Courtyard with Garden Shed and 2,000 Litre Water Tank and Single Lock Up Remote Garage.

Centrally located and within close proximity to Schools, Public Transport, Parks and Walking Tracks, this property is an ideal entry level opportunity for the first home buyer or a fantastic investment opportunity for the investor - All with