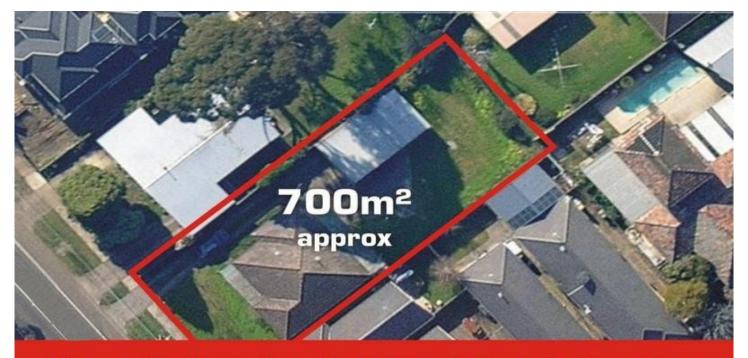

## 322 Melrose Drive TULLAMARINE VIC

Situated in a soon to be thriving pocket with the proposed re location of the Essendon football club to Tullamarine plus an exciting new retail sector all to be in arms reach to this fantastic development as the council attempt to boost the area making this opportunity one not to miss out on. This magnificent size allotment measures approx 700m2 and has a Town Planning approval for

Three dwellings (Two Double storey and One Single storey) complete with working drawings, engineering drawings, soil reports, and 5 star ratings. Just get your Building Permit and away you go!

Call now for details.