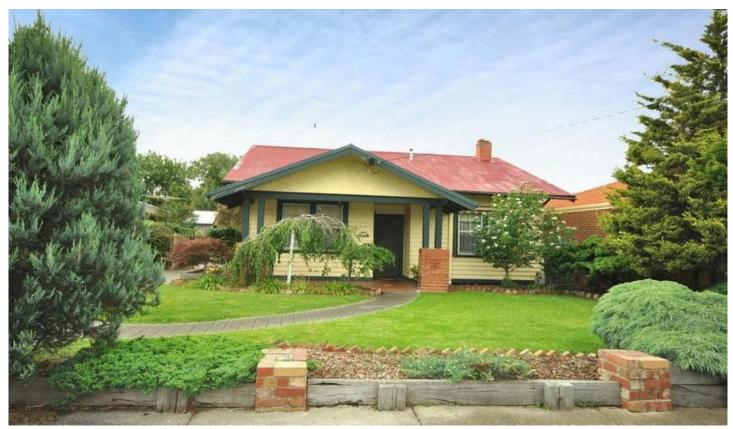

## 22 Ronald Street ESSENDON NORTH VIC

Situated in a magnificent pocket of Essendon this classic Californian Bungalow is only minutes away from the ever so popular Keilor Road that is home to the areas finest restaurants and cafes along with easy access to public transport and all of the amenities at your finger tips.

With such a modest street appeal the potential is enormous offering traditional high ceilings capturing plenty of natural light throughout the spacious and free flowing floor plan. Strolling through the typical narrow corridor, the home offers 3 excellent size bedrooms, master offers WIR and full ensuite, centrally located bathroom and study, when the home then opens up into a fantastic size dining room, kitchen and adjoining family room and laundry. Via the kitchen and family room step out into your private and peaceful backyard with landscaped gardens, under cover