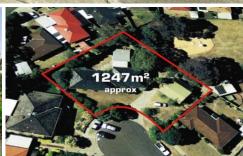

## 8-10 Farley Court GLADSTONE PARK VIC

Sitting on a magnificent hilltop with great views a rare size allotment measuring a massive 1247m2 (approx) in a prime court location backs on park land within arm's reach of all the important amenities. This superb opportunity would have to be one of the most versatile properties in the area, packed with potential as: a huge 6 bedroom family home and self contained bungalow, an excellent investment to rent out both dwellings independently or as a boarding facility (i.e. each room rented separately) STCA, or a prime development site with potential to build up to 4 Townhouses (STCA) with the most recent townhouse sales reaching over \$500,000k + in Gladstone Park.