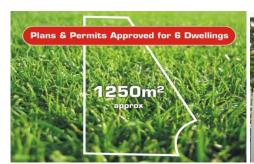

## 1 Staples Court HADFIELD VIC

The wait is over! Plans and permits Approved for 6 townhouse and units in a quite court location has become available. This opportunity to secure a huge allotment measuring 1250m2 (approximately) with an established home has had all the hard work been done. Offering approved plans for two street frontage two bedroom townhouses and four two bedroom units all with great floor plans and modern designs. Close to local schools, shops and transports, property like these in a court location rarely come up, so register your interest NOW! To view site plans please contact: