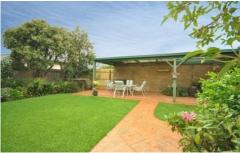

Offering Large Master Bedroom with Built-In-Robe, and all other bedrooms with Built-In-Robes, Large L Shape Lounge, Open Design Kitchen/Meals with Smeg Appliances, Separate Laundry, Separate Toilet, Cedar Family Bathroom with Separate Shower Recess and Spa Bath, Front and Rear Fully Established Gardens, Outdoor Undercover Entertainment Area, and Double.