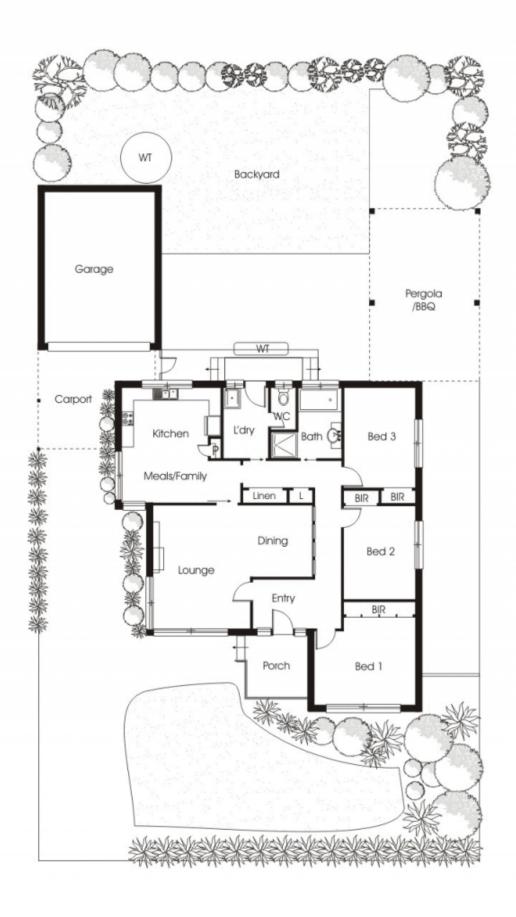

## 29 Aylesbury Crescent GLADSTONE PARK VIC

Located on 533 m2 approx. this beautifully maintained 3 Bedroom Family Home is ideally located with only a short walk to Gladstone Park Shopping Centre, Schools and Public Transport.

Offering Large Master Bedroom with Built-In-Robe, and all other bedrooms with Built-In-Robes, Large L Shape Lounge, Open Design Kitchen/Meals with Smeg Appliances, Separate Laundry, Separate Toilet, Cedar Family Bathroom with Separate Shower Recess and Spa Bath, Front and Rear Fully Established Gardens, Outdoor Undercover Entertainment Area, and Double.

Features Include Fixed Floor Coverings, Light Fittings, Window Furnishings, Gas Ducted Heating, Evaporative Cooling, Ceiling Fans, SMEG Hotplates Wall Oven

3 🕮 1 🔓 2 🖨

Type: House

**View :** https://www.jasonrealestate.com.au/sale/vic/north/gladstone-park/residential/house/7329283