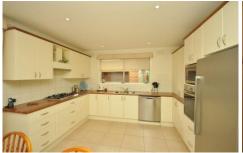

Offering Large Master Bedroom with Built-In-Robe, and all other bedrooms with Built-In-Robes, Large L Shape Lounge, Open Design Kitchen/Meals with Smeg Appliances, Separate Laundry, Separate Toilet, Cedar Family Bathroom with Separate Shower Recess and Spa Bath, Front and Rear Fully Established Gardens, Outdoor Undercover Entertainment Area, and Double.

Features Include Fixed Floor Coverings, Light Fittings, Window Furnishings, Gas Ducted Heating, Evaporative Cooling, Ceiling Fans, SMEG Hotplates Wall Oven

3 🕮 1 🔓 2 🖨

Type: House

**View :** https://www.jasonrealestate.com.au/sale/vic/north/gladstone-park/residential/house/7329283