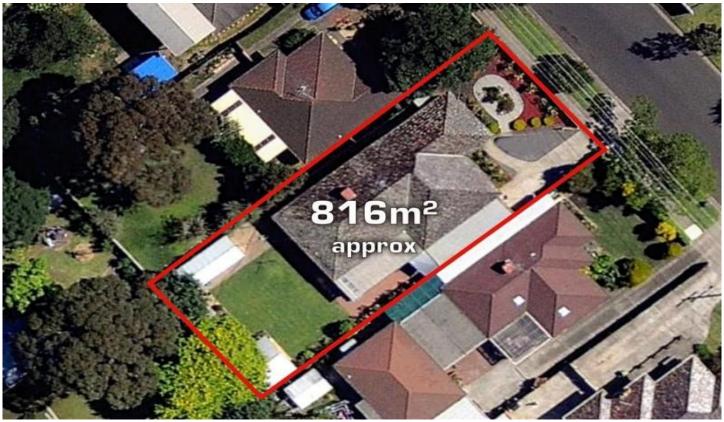

## **TULLAMARINE**

Situated in a soon to be thriving pocket awaiting the relocation of the Essendon Football Club plus an exciting new retail sector, all to be within arms reach to this excellent family home or 4 unit development site (STCA), sitting on a huge block measuring 816m2 approx.