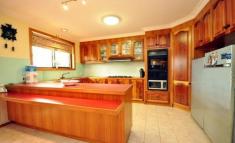

Offering a unique floor plan the home consists of 3 big bedrooms with BIR's, while the master has a full ensuite. To the left of the entrance is an extra large step down lounge/dining combination which also features a built in bar. The full timber kitchen adjoins the meals and family area and features updated appliances and plenty of cupboard space. The bathroom is generous in size and has SSR, along with the laundry which has access to the huge backyard and is adjacent to the massive rumpus/games