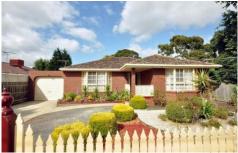

Offering a unique floor plan the home consists of 3 big bedrooms with BIR's, while the master has a full ensuite. To the left of the entrance is an extra large step down lounge/dining combination which also features a built in bar. The full timber kitchen adjoins the meals and family area and features updated appliances and plenty of cupboard space. The bathroom is generous in size and has SSR, along with the laundry which has access to the huge backyard and is adjacent to the massive rumpus/games