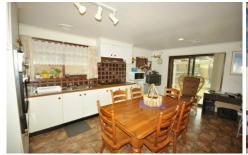

Offering; Large Master Bedroom with Built -In -Robe and Ensuite, and all other bedrooms with Built-In-Robes, Large 'L Shape' Lounge, Open Design Kitchen/Meals, Separate Laundry, Separate Toilet, Family Bathroom with Separate Shower