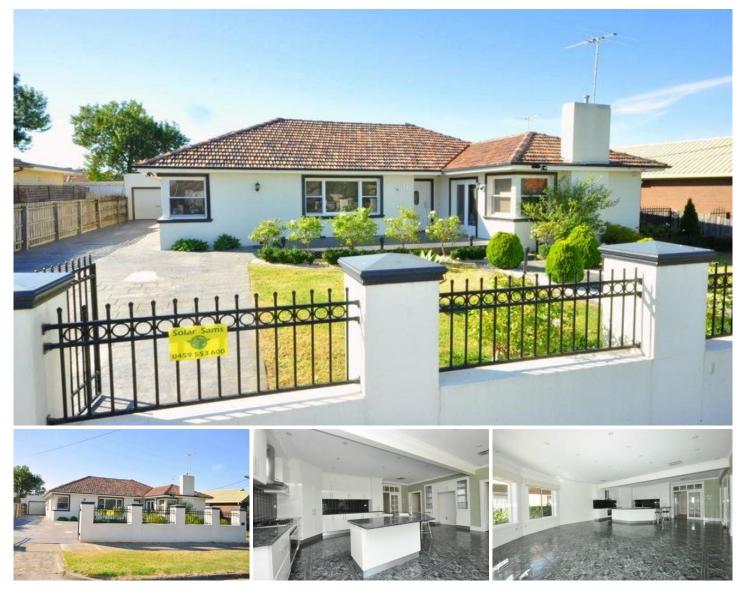

## 56 Tarana Avenue GLENROY VIC

No expense has been spared on this generous family residence in blue chip location.

Located in Glenroy's most the prestigious pocket the ANA Estate .

Offering forma entry,

four bedrooms main with full ensuite, costumed made two pack

Kitchen with stainless steel appliances adjoining a huge Rumpus meals area which leads through French timber doors to a land scaped garden with tiled entertainment areas.

A formal lounge dining room , central bathroom with a spa, bright laundry and a paved drive way which accommodate